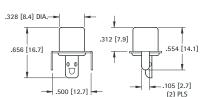

### **SNAP-FIT 90° PC PHONO JACKS**

CHOICE OF TIN OR GOLD PLATE Complete one piece jack for insertion into PC board.

Time Saving. No Wiring Required. Snap-fits into PC board.

| TIN PLATE CAT. NO. | INSULATOR<br>COLOR | GOLD PLATE CAT. NO. |
|--------------------|--------------------|---------------------|
| 587                | WHITE              | 936                 |
| 588                | RED                | 937                 |
| 901                | BLACK              | 900                 |
| 589                | YELLOW             | 938                 |