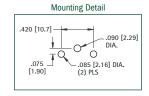

### SNAP-FIT VERTICAL PC JACK

- Snaps into holes on PC board and firmly held for soldering
  - No staking required

PC PHONO JACKS

### SNAP-FIT VERTICAL PC PHONO JACKS

- · Extra long, one piece shell to accept plugs with longer pins for greater contact
  - · Snaps into holes on PC board and firmly held for soldering
    - No staking required

| CAT.<br>NO. | INSULATOR<br>COLOR |  |
|-------------|--------------------|--|
| 584         | WHITE              |  |
| 577         | RED                |  |
| 585         | BLACK              |  |
| 586         | YELLOW             |  |