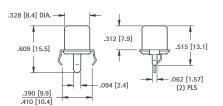

### 90° PC PHONO JACK

Complete one piece jack for insertion into PC board. Time Saving. No Wiring Required.

.060 [1.52] DIA.

.285 [7.3]

0

.546 [13.9]

.107 [2.7] DIA. (2) PLS

#### **MATERIAL:**

Base: Steel, Tin Plate Shell: Steel, Nickel Plate Contact: Brass, Tin Plate

CAT. NO. 902

### **SNAP-FIT 90° PC PHONO JACKS**

CHOICE OF TIN OR GOLD PLATE Complete one piece jack for insertion into PC board.

Time Saving. No Wiring Required. Snap-fits into PC board.

| TIN PLATE CAT. NO. | INSULATOR<br>COLOR | GOLD PLATE CAT. NO. |
|--------------------|--------------------|---------------------|
| 587                | WHITE              | 936                 |
| 588                | RED                | 937                 |
| 901                | BLACK              | 900                 |
| 589                | YELLOW             | 938                 |