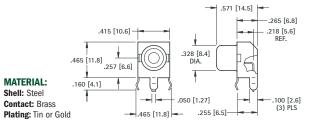

### SNAP-FIT VERTICAL PC PHONO JACKS

- · Extra long, one piece shell to accept plugs with longer pins for greater contact
  - · Snaps into holes on PC board and firmly held for soldering
    - No staking required

| CAT.<br>NO. | INSULATOR<br>COLOR |  |
|-------------|--------------------|--|
| 584         | WHITE              |  |
| 577         | RED                |  |
| 585         | BLACK              |  |
| 586         | YELLOW             |  |