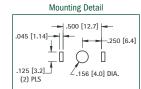

### SNAP-FIT VERTICAL PC JACK

- Snaps into holes on PC board and firmly held for soldering
  - No staking required

PC PHONO JACKS

#### MATERIAL:

Shell: Steel, Tin Plate Contact: Brass, Tin Plate

CAT. NO. 572