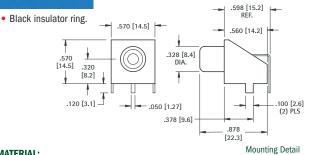

#### HORIZONTAL

- · Mounted on bracket ready for insertion into pre-drilled holes
- Solder lug allows remote attachment of signal to PC board

Red insulator ring

## MATERIAL:

Shell: Steel, Tin Plate Contact: Brass, Tin Plate

CAT. NO. 571