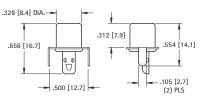

### 90° PC PHONO JACK

Complete one piece jack for insertion into PC board. Time Saving. No Wiring Required.

.060 [1.52] DIA.

.285 [7.3]

0

.546 [13.9]

.107 [2.7] DIA. (2) PLS

#### **MATERIAL:**

Base: Steel, Tin Plate Shell: Steel, Nickel Plate Contact: Brass, Tin Plate

CAT. NO. 902