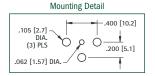

### 90° PC PHONO JACK

Complete one piece jack for insertion into PC board. Time Saving. No Wiring Required.

.060 [1.52] DIA.

.285 [7.3]

0

.546 [13.9]

.107 [2.7] DIA. (2) PLS

#### **MATERIAL:**

Base: Steel, Tin Plate Shell: Steel, Nickel Plate Contact: Brass, Tin Plate

CAT. NO. 902