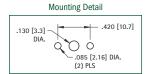

### **SNAP-FIT 90° PC PHONO JACKS**

CHOICE OF TIN OR GOLD PLATE Complete one piece jack for insertion into PC board.

Time Saving. No Wiring Required. Snap-fits into PC board.

| TIN PLATE CAT. NO. | INSULATOR<br>COLOR | GOLD PLATE CAT. NO. |
|--------------------|--------------------|---------------------|
| 587                | WHITE              | 936                 |
| 588                | RED                | 937                 |
| 901                | BLACK              | 900                 |
| 589                | YELLOW             | 938                 |