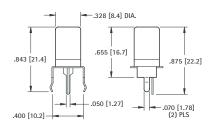

### 90° PC PHONO JACK

Complete one piece jack for insertion into PC board. Time Saving. No Wiring Required.

.060 [1.52] DIA.

.285 [7.3]

0

.546 [13.9]

.107 [2.7] DIA. (2) PLS

#### **MATERIAL:**

Base: Steel, Tin Plate Shell: Steel, Nickel Plate Contact: Brass, Tin Plate

CAT. NO. 902