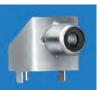

### SNAP-FIT VERTICAL PC JACK

- Snaps into holes on PC board and firmly held for soldering
  - No staking required

PC PHONO JACKS

#### MATERIAL:

Shell: Steel, Tin Plate Contact: Brass, Tin Plate

CAT. NO. 572

### PC PHONO JACKS