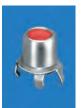

#### VERTICAL

· For applications requiring staking to product

· White insulator ring

**MATERIAL:** Shell: Steel, Tin Plate

Contact: Brass, Tin Plate

CAT. NO. 573