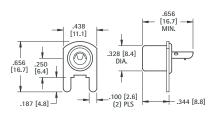

#### HORIZONTAL

- · Mounted on bracket ready for insertion into pre-drilled holes
- Solder lug allows remote attachment of signal to PC board

Red insulator ring

## MATERIAL:

Shell: Steel, Tin Plate Contact: Brass, Tin Plate

CAT. NO. 571