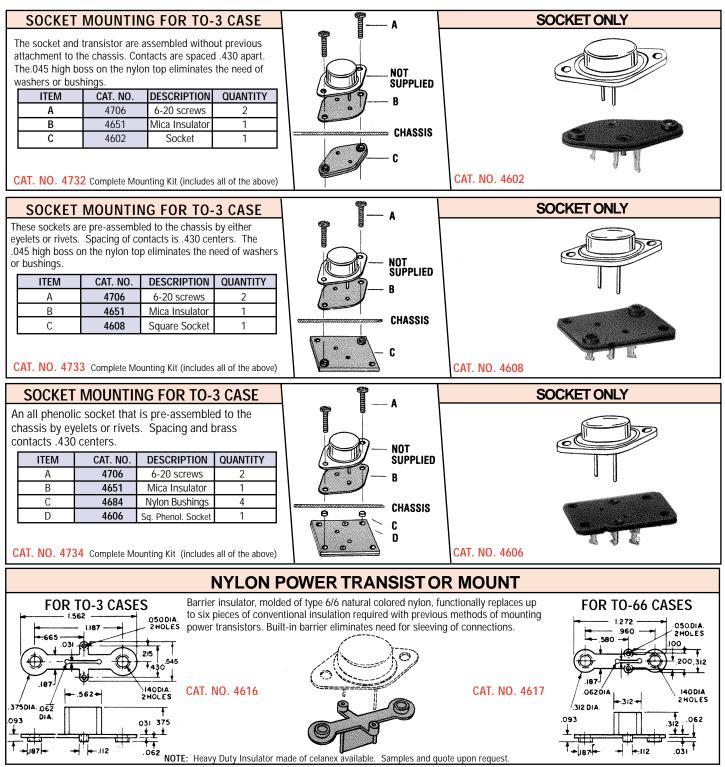

## TRANSISTOR SOCKETS KITS

#### LABOR SAVING EASY MOUNTING TO CHASSIS BETTER THERMAL EFFICIENCY

**SPECIFICATIONS** 

An improved, simpler, less costly method of semiconductor mounting. Avoid soldering directly to the semiconductor. Easier to service. economical, more efficient.

#### ORDERING INFORMATION:

Complete Kits or Individual Hardware

Purchase the complete kit by catalog number as shown or individual items in minimum 100 piece packages. Keystone does not supply semiconductors.

Socket Base: Phenolic, XP grade Contacts: Brass, Tin Plate Top Plate: Nylon per ASTM-D4066 Collector Plate: .030 Steel, Tin Plate

Steel, Type B, 4-40 or 6-20 as required

Mica .003 Thick

31-07 20th Road • Astoria, New York 11105-2017 • (718) 956-8900 • FAX (718) 956-9040