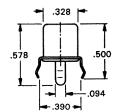

## SNAP-FIT VERTICAL PC PHONO JACK

Extra long, one piece shell to accept plugs with longer pins for greater contact. Snaps into holes on PC Board and firmly held for soldering. No staking required.

MATERIAL Shell: Steel

Contact: Brass Plating: Tin CAT. NO. 577