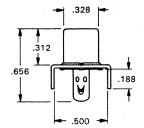

## SNAP-FIT VERTICAL PC PHONO JACK

Extra long, one piece shell to accept plugs with longer pins for greater contact. Snaps into holes on PC Board and firmly held for soldering. No staking required.

MATERIAL Shell: Steel

Contact: Brass Plating: Tin CAT. NO. 577