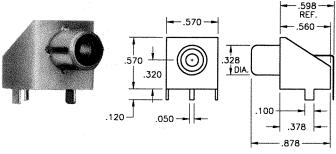

## 90° PC PHONO JACK

#### MATERIAL

Shell: Steel - Nickel Plate Contact: Brass - Tin Plate

CAT. NO. 902