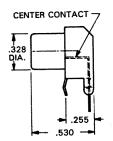

## 90° PC PHONO JACK

Mounted on bracket ready for insertion into pre-drilled holes

#### Mounting Detail

MATERIAL Shell: Steel Contact: Brass Plating: Tin