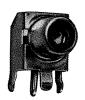

## 90° PC PHONO JACK

#### MATERIAL

Shell: Steel - Nickel Plate Contact: Brass - Tin Plate

CAT. NO. 902