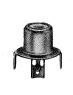

## 90° PC PHONO JACK

Mounted on bracket ready for insertion into pre-drilled holes

#### Mounting Detail

MATERIAL Shell: Steel Contact: Brass Plating: Tin