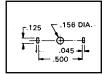

## 90° PC PHONO JACK

Mounted on bracket ready for insertion into pre-drilled holes

#### Mounting Detail

MATERIAL Shell: Steel Contact: Brass Plating: Tin