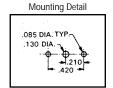

## 90° PC PHONO JACK

Mounted on bracket ready for insertion into pre-drilled holes

#### Mounting Detail

MATERIAL Shell: Steel Contact: Brass Plating: Tin