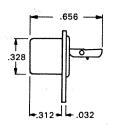

## **SNAP-FIT 90° PC PHONO JACK**

#### CHOICE OF TIN OR GOLD PLATE

Complete on piece jack for insertion into PC board. Time Saving. No Wiring Required. Snap-fits into PC board.

#### **MATERIAL**

Shell: Steel Contact: Brass Plating: Tin or Gold

CAT. NO. 901 (TIN PLATE) CAT. NO. 900 (GOLD PLATE)