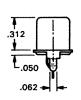

## **VERTICAL PC PHONO JACK**

For applications requiring staking to product

#### **MATERIAL**

Shell: Steel Contact: Brass **Plating:** Tin

CAT. NO. 573

Mounting Detail