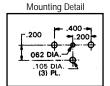

## 90° PC PHONO JACK

Mounted on bracket ready for insertion into pre-drilled holes

#### Mounting Detail

MATERIAL Shell: Steel Contact: Brass Plating: Tin