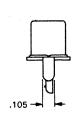

## **VERTICAL PC PHONO JACK**

For applications requiring staking to product

#### **MATERIAL**

Shell: Steel Contact: Brass **Plating:** Tin

CAT. NO. 573

Mounting Detail