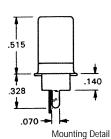

## **VERTICAL PC PHONO JACK**

For applications requiring staking to product

#### **MATERIAL**

Shell: Steel Contact: Brass **Plating:** Tin

CAT. NO. 573

Mounting Detail