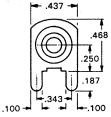

## **VERTICAL PC PHONO JACK**

For applications requiring staking to product

#### **MATERIAL**

Shell: Steel Contact: Brass **Plating:** Tin

CAT. NO. 573

Mounting Detail