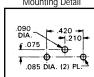

## 90° PC PHONO JACK

Mounted on bracket ready for insertion into pre-drilled holes

#### Mounting Detail

MATERIAL Shell: Steel Contact: Brass Plating: Tin

# (2) PL. .343