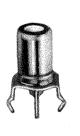

## SNAP-FIT VERTICAL PC PHONO JACK

Extra long, one piece shell to accept plugs with longer pins for greater contact. Snaps into holes on PC Board and firmly held for soldering. No staking required.

MATERIAL Shell: Steel

Contact: Brass Plating: Tin CAT. NO. 577