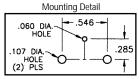

## 90° PC PHONO JACK

Mounted on bracket ready for insertion into pre-drilled holes

#### Mounting Detail

MATERIAL Shell: Steel Contact: Brass Plating: Tin