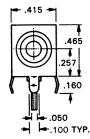

## 90° PC PHONO JACK

#### MATERIAL

Shell: Steel - Nickel Plate Contact: Brass - Tin Plate

CAT. NO. 902