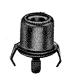

## 90° PC PHONO JACK

Mounted on bracket ready for insertion into pre-drilled holes

#### Mounting Detail

MATERIAL Shell: Steel Contact: Brass Plating: Tin