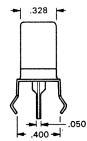

### **SNAP-FIT VERTICAL PC JACK**

Snaps into holes on PC Board and firmly held for soldering. No staking required.

#### **MATERIAL**

Shell: Steel Contact: Brass Plating: Tin

CAT. NO. 572